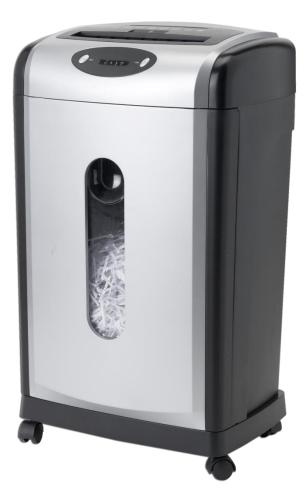

## **RDS-818C7**

## **CROSS CUT ECO-SHREDDER**

Intelligent Green Shredding Technology makes this shredder the ideal energy efficient shredding choice by putting the unit into sleep mode when not in use.