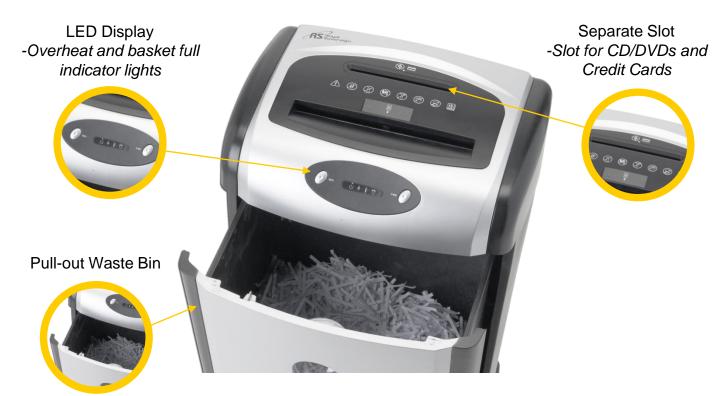

## **RDS-818C7**



## **CROSS CUT ECO-SHREDDER**

Intelligent Green Shredding Technology makes this shredder the ideal energy efficient shredding choice by putting the unit into sleep mode when not in use.



#### Eco-Friendly Operation

When not in use unit goes into sleep mode. Power consumption is only 0.05W (about 1/50 that of other shredders)

#### Intelligent Wakeup

When paper is inserted, shredder wakes up and automatically begins shredding

#### 18 Sheet Capacity

Place up to 18 sheets of paper into the 8.9" entry slot to automatically shredded

#### Cross Cut Shredding

Provides level 3 security and shreds paper into tiny 1/6" x 1 3/4" bits

#### Overheat Protection

### Bin Full Indicator Light



# **RDS-818C7**

### **Cross Cut Eco-Shredder**



|    | and the second se |
|----|-----------------------------------------------------------------------------------------------------------------------------------------------------------------------------------------------------------------------------------------------------------------------------------------------------------------------------------------------------------------------------------------------------------------------------------------------------------------------------------------------------------------------------------------------------------------------------------------------------------------------------------------------------------------------------------------------------|
| AT | FO